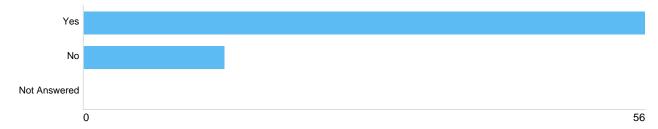

# Question 4: Do you support the updated Tree Management Policy for use across Trafford?

Do you support the updated Tree Management Principles for use across Trafford?

| Option       | Total | Percent |
|--------------|-------|---------|
| Yes          | 56    | 80.00%  |
| No           | 14    | 20.00%  |
| Not Answered | 0     | 0.00%   |