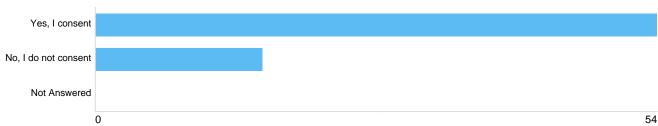

# Question 1: Do you consent to the personal data you provide being used to contact you?

#### Consent

| Option               | Total | Percent |
|----------------------|-------|---------|
| Yes, I consent       | 54    | 77.14%  |
| No, I do not consent | 16    | 22.86%  |
| Not Answered         | 0     | 0.00%   |