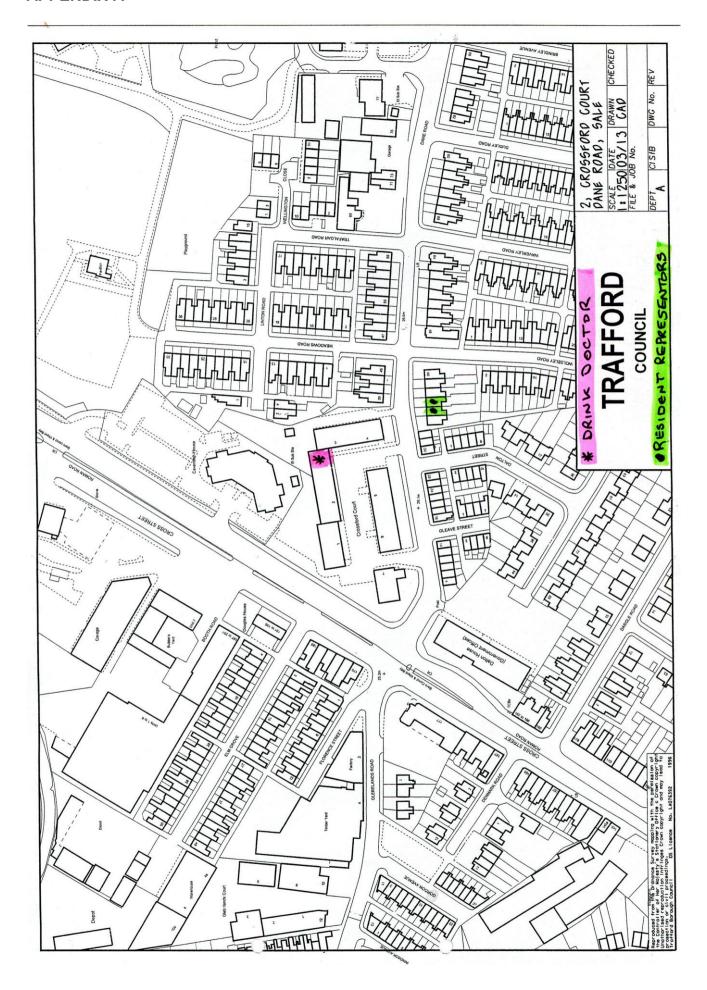

#### **PURPOSE**

To advise Members of an application for the Grant of a premises licence for Drink Doctor, 2 Crossford Court, Dane Road, Sale, Cheshire, M33 7BZ which has attracted representations from local residents and to consider a representation from the Pollution and Licensing Unit recommending the attachment of conditions to any new licence granted, which has been agreed by the applicant.

## 2. Application for the Grant of a New Premises Licence

- **2.1** On 1<sup>st</sup> February, 2013, the Licensing Section received an application (**Appendix B**) from Mr Jay Browne, Director, Drink Doctor/Crateman for the grant of a new premises licence for Drink Doctor, 2 Crossford Court, Dane Road, Sale, Cheshire, M33 7ZB.
  - **2.1.1** 2 Crossford Court, Dane Road, Sale, Cheshire, M33 7ZB, the premises identified in this application, is a commercial property on an established trading estate. The location and surrounding area for the premises are shown at **Appendix A**.
  - **2.1.2.** The applicant intends to use the premises as a distribution office where telephone and internet sales are taken and orders appropriated for despatch by vehicle to the customer address.
  - **2.1.3. Appendix D** is a code of conduct and rules and procedures that the applicant requires any driver employed by them to sign.
- 2.2 The application requests the granting of a premises licence for the Supply of Alcohol (off premises). The licensable hours requested are shown overleaf: