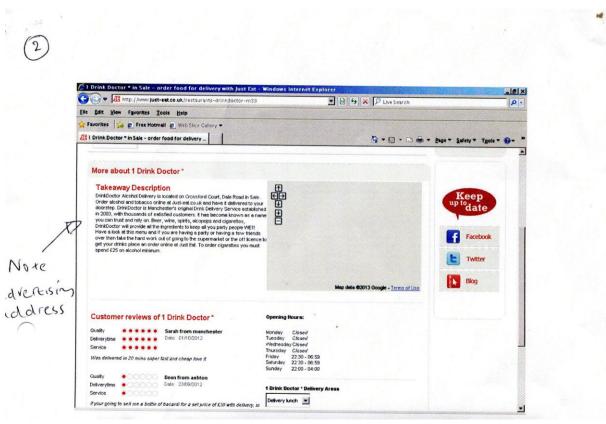

## 2. Application for the Grant of a New Premises Licence

- **2.1** On 1<sup>st</sup> February, 2013, the Licensing Section received an application (**Appendix B**) from Mr Jay Browne, Director, Drink Doctor/Crateman for the grant of a new premises licence for Drink Doctor, 2 Crossford Court, Dane Road, Sale, Cheshire, M33 7ZB.
  - **2.1.1** 2 Crossford Court, Dane Road, Sale, Cheshire, M33 7ZB, the premises identified in this application, is a commercial property on an established trading estate. The location and surrounding area for the premises are shown at **Appendix A**.
  - **2.1.2.** The applicant intends to use the premises as a distribution office where telephone and internet sales are taken and orders appropriated for despatch by vehicle to the customer address.
  - **2.1.3. Appendix D** is a code of conduct and rules and procedures that the applicant requires any driver employed by them to sign.
- 2.2 The application requests the granting of a premises licence for the Supply of Alcohol (off premises). The licensable hours requested are shown overleaf: