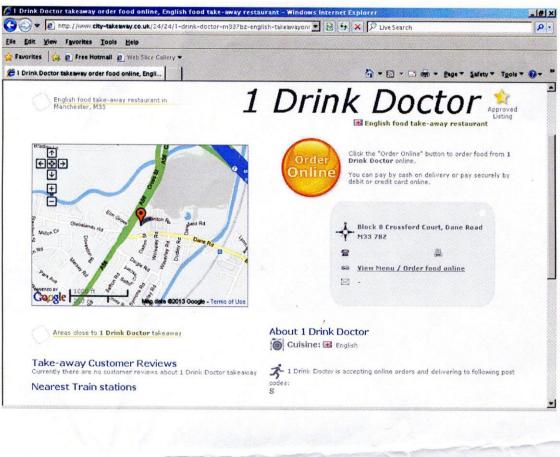

#### TRAFFORD COUNCIL

THE LICENSING SUB-COMMITTEE - 26<sup>th</sup> MARCH, 2013

REPORT OF THE HEAD OF PUBLIC PROTECTION

REPORT REF. NO.

APPLICATION FOR THE GRANT OF A PREMISES LICENCE - DRINK DOCTOR, 2 CROSSFORD COURT, DANE ROAD, SALE, CHESHIRE, M33 7BZ

## 2. Application for the Grant of a New Premises Licence

- **2.1** On 1<sup>st</sup> February, 2013, the Licensing Section received an application (**Appendix B**) from Mr Jay Browne, Director, Drink Doctor/Crateman for the grant of a new premises licence for Drink Doctor, 2 Crossford Court, Dane Road, Sale, Cheshire, M33 7ZB.
  - **2.1.1** 2 Crossford Court, Dane Road, Sale, Cheshire, M33 7ZB, the premises identified in this application, is a commercial property on an established trading estate. The location and surrounding area for the premises are shown at **Appendix A**.
  - **2.1.2.** The applicant intends to use the premises as a distribution office where telephone and internet sales are taken and orders appropriated for despatch by vehicle to the customer address.
  - **2.1.3. Appendix D** is a code of conduct and rules and procedures that the applicant requires any driver employed by them to sign.
- 2.2 The application requests the granting of a premises licence for the Supply of Alcohol (off premises). The licensable hours requested are shown overleaf: